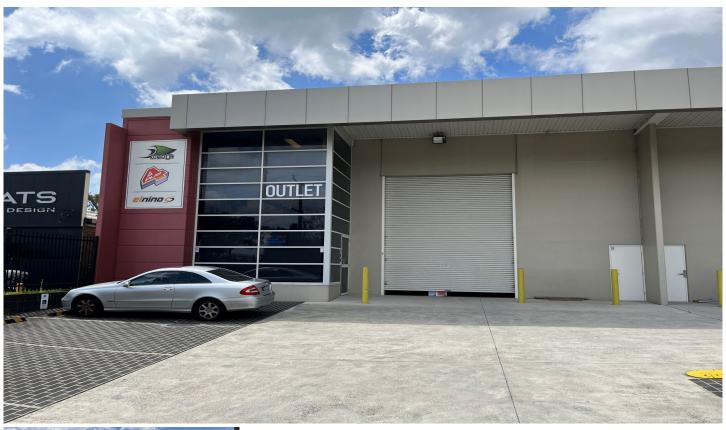

## **6 Woodfield Boulevard CARINGBAH NSW**

Cooper Wilson Commercial are pleased to bring to market for lease 6 Woodfield Bvd, Caringbah NSW 2229.

The subject property is located on Woodfield Boulevard, just metres from Parraweena Road and only 1km to Taren Point Road and situated in the tightly held industrial precinct of Caringbah/Taren Point.

## This Well-built Facility features:

- High clearance factory 390m2\*
- Air conditioned offices 100m2\*
- Raised concrete mezzanine 70m2\*
- Internal clearance 8m\*
- Five (5) car spaces
- Kitchenette, bathroom including shower ground floor
- Dual amenities and kitchenette first floor
- Secure property with electric gate