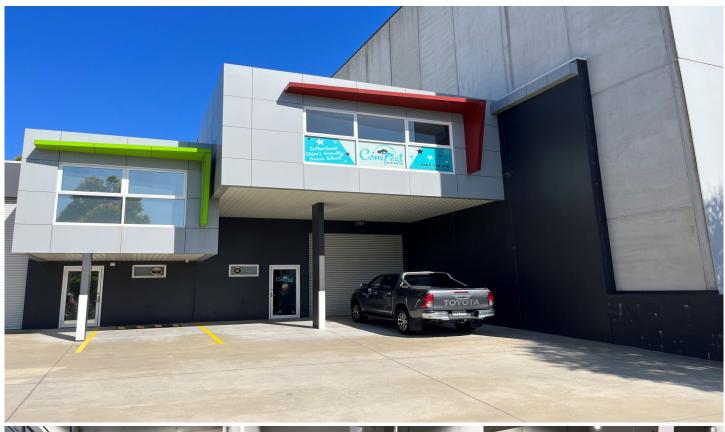

## LESAED

188m2 factory and office located centrally on Wurrook Circuit (off Cawarra Road)

The unit is located within close proximity to all major transport hubs such as Sydney Airport, Port Botany, Sydney CBD, Taren Point Road, Captain Cook Drive, Caringbah Train Station, and bus services along Cawarra Road.

### Features include;

- Warehouse 111m2
- First floor office 77m2
- Three (3) car spaces
- Street Front Position
- Natural light
- Excellent staff facilities