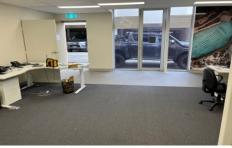

## **UNDER OFFER**

 $930m^{2*}$  clear span warehouse with  $130m^2$  renovated mezzanine Office and ground floor showroom.

Other Features include:

- Total area 930m2\*
- Warehouse 800m<sup>2\*</sup>
- Offices 130m2\*
- Parking onsite
- Well-appointed office, amenities and meeting rooms
- Easy access to main roads
- Dual roller doors
- Showroom space
- Dual amenities including shower