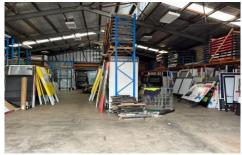

## **UNDER OFFER**

 $930m^{2*}$  clear span warehouse with  $130m^2$  renovated mezzanine Office and ground floor showroom.

Other Features include:

- Total area 930m2\*
- Warehouse 800m<sup>2\*</sup>
- Offices 130m2\*
- Parking onsite
- Well-appointed office, amenities and meeting rooms
- Easy access to main roads
- Dual roller doors
- Showroom space
- Dual amenities including shower