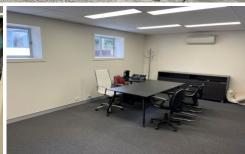

## **UNDER OFFER**

 $930m^{2*}$  clear span warehouse with  $130m^2$  renovated mezzanine Office and ground floor showroom.

Other Features include:

- Total area 930m2\*
- Warehouse 800m<sup>2\*</sup>
- Offices 130m2\*
- Parking onsite
- Well-appointed office, amenities and meeting rooms
- Easy access to main roads
- Dual roller doors
- Showroom space
- Dual amenities including shower