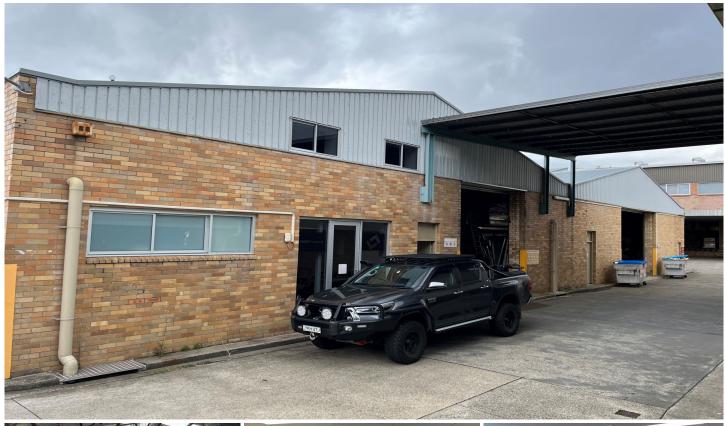

## **UNDER OFFER**

 $930m^{2*}$  clear span warehouse with  $130m^2$  renovated mezzanine Office and ground floor showroom.

Other Features include:

- Total area 930m2\*
- Warehouse 800m<sup>2\*</sup>
- Offices 130m2\*
- Parking onsite
- Well-appointed office, amenities and meeting rooms
- Easy access to main roads
- Dual roller doors
- Showroom space
- Dual amenities including shower

## **UNDER OFFER**

Mitch Pistola 0425 263 929

4 🕰

**Building Size**: 930 sqm **Land Size**: 900 sqm

**View**: https://www.cooperwilson.com.au/lease/

nsw/sutherland/miranda/commercial/ind

ustrial/7462976