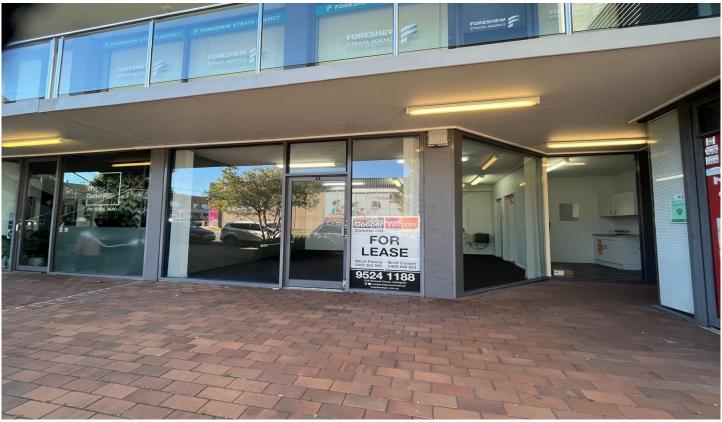

## 3/1008 Old Princes Highway ENGADINE NSW

The property is a 48m2 open plan space on the ground floor of a modern building. The space has recently been fitted with new carpet and freshly painted, providing a clean and updated look.

The property is suitable for a variety of uses, which could include commercial, retail, medical or office space.

It also has internal amenities, including a toilet and kitchen area, providing added convenience and functionality for potential tenants.

The location of the building is central, making it easily accessible and potentially advantageous for businesses or individuals seeking a convenient location.

Please contact either Brett Cooper at 0409 848833 or Mitch