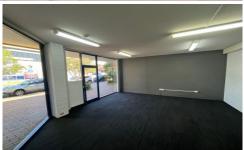

## 3/1008 Old Princes Highway ENGADINE NSW

The property is a 48m2 open plan space on the ground floor of a modern building. The space has recently been fitted with new carpet and freshly painted, providing a clean and updated look.

The property is suitable for a variety of uses, which could include commercial, retail, medical or office space.

It also has internal amenities, including a toilet and kitchen area, providing added convenience and functionality for potential tenants.