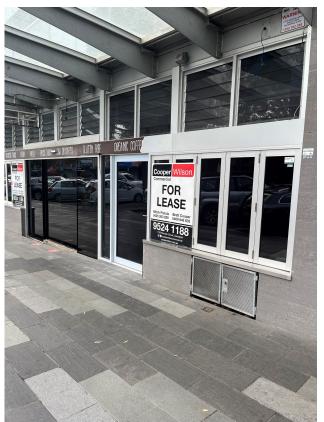

## 1/92 Gymea Bay Road GYMEA NSW

60m2 Café/Food Use In High Traffic Area located directly opposite St Catherine Laboure Primary School.

The subject property is surrounded by quality occupants including medical and retail and is within meters of the Council car park and Train station.

Don't miss this rare opportunity to secure one of Gymea's most highly sought landmark retail positions with excellent exposure to both vehicular and pedestrian passing trade.

Features Include:

- Total area 60m2\*
- Grease trap, gas & exhaust installed.
- Excellent Street presence and exposure
- 200 Metres to Gymea Train Station
- Dual amenities
- Natural light