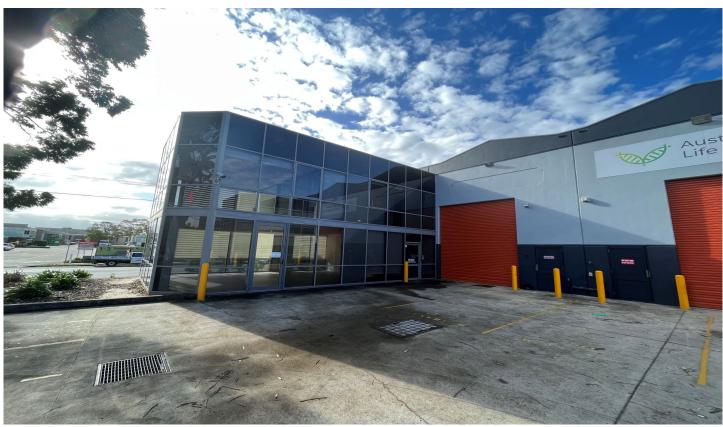

## 1/4 Endeavour Road CARINGBAH NSW

344m2 Street front factory and office located in popular and modern complex on Endeavour Road Caringbah. This high quality strata unit is located within close proximity

## Features include;

- High clearance warehouse 190m2\*
- Ground floor office/showroom 70m2\*
- Mezzanine Office 84m2\*
- Staff amenities in warehouse & office
- Tightly held estate
- Fully ducted air-conditioning
- Partitioned offices and boardroom
- Street front location