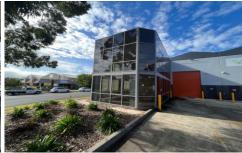

## 1/4 Endeavour Road CARINGBAH NSW

344m2 Street front factory and office located in popular and modern complex on Endeavour Road Caringbah. This high quality strata unit is located within close proximity

## Features include;

- High clearance warehouse 190m2\*
- Ground floor office/showroom 70m2\*
- Mezzanine Office 84m2\*
- Staff amenities in warehouse & office
- Tightly held estate
- Fully ducted air-conditioning
- Partitioned offices and boardroom
- Street front location