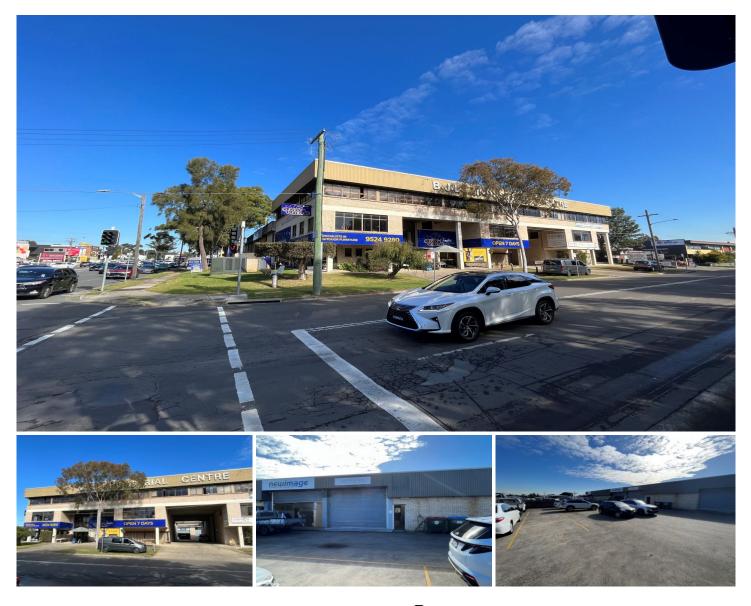

## 12/141-151 Taren Point Road TAREN POINT NSW

- 183m2 warehouse
- -Four (4) Car Spaces Dual amenities including shower
- Great location corner of Box and Taren Point Road
- Prominent facility suit a variety of uses
- Additional public parking adjacent to Gwawley bay Oval

Contact Mitch Pistola 0425 263929 or Brett Cooper 0409 848833

| A |   | <b>_</b> |  |
|---|---|----------|--|
| 4 |   |          |  |
| • | - |          |  |
|   |   |          |  |

| Building S | ize: 183 sqm |
|------------|--------------|
|------------|--------------|

Land Size

View

- : 239 sqm
- : https://www.cooperwilson.com.au/lease/ nsw/sutherland/taren-point/commercial/i ndustrial/7656510