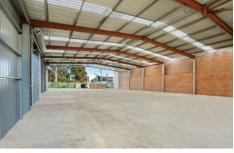

## Key Features:

? Ample Space: With a generous footprint of 650m2 (approx), there's plenty of room to bring your business vision to life.

? Land Size: 1530m2

? Office Potential: Unlock even more potential with a mezzanine office space spanning 150m2 (approx).

? Impressive Frontage: A substantial 25-meter frontage ensures visibility and accessibility for your business.