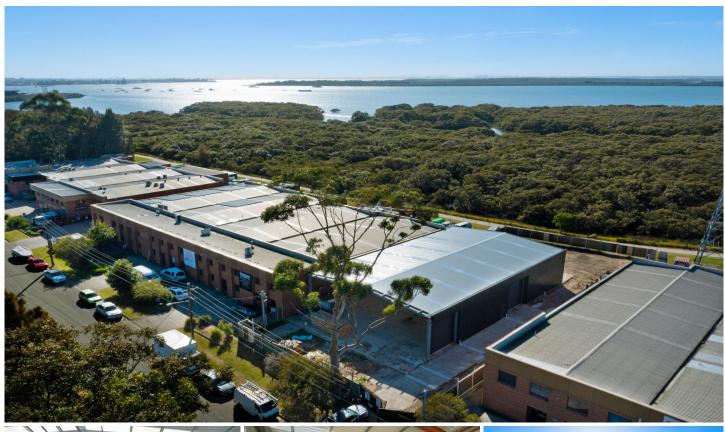

#### SOLD BY MITCH PISTOLA 0425 263 929

Discover a remarkable chance to claim your stake in the thriving industrial landscape at 12 Resolution Drive Caringbah!

Presented exclusively by CWC, this prime industrial real estate offers a unique and rare opportunity in one of the area's most sought-after locations.

## Key Features:

? Ample Space: With a generous footprint of 650m2 (approx), there's plenty of room to bring your business vision to life.

? Land Size: 1530m2

? Office Potential: Unlock even more potential with a mezzanine office space spanning 150m2 (approx).

? Impressive Frontage: A substantial 25-meter frontage ensures visibility and accessibility for your business.