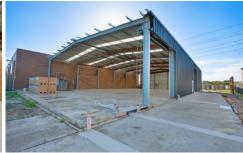

## Key Features:

? Ample Space: With a generous footprint of 650m2 (approx), there's plenty of room to bring your business vision to life.

? Land Size: 1530m2

? Office Potential: Unlock even more potential with a mezzanine office space spanning 150m2 (approx).

? Impressive Frontage: A substantial 25-meter frontage ensures visibility and accessibility for your business.