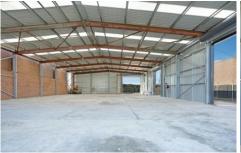

## Key Features:

? Ample Space: With a generous footprint of 650m2 (approx), there's plenty of room to bring your business vision to life.

? Land Size: 1530m2

? Office Potential: Unlock even more potential with a mezzanine office space spanning 150m2 (approx).

? Impressive Frontage: A substantial 25-meter frontage ensures visibility and accessibility for your business.