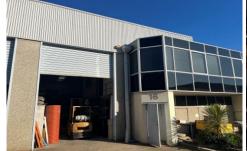

## 16/10-14 Yalgar Road KIRRAWEE NSW

Cooper Wilson Commercial are pleased to present this entry level high clearance factory / warehouse situated in close proximity to the Princes Highway, in the heart of the Kirrawee Industrial area.

Features Include:

- 208m2 warehouse and office
- 6 metre High clearance warehouse
- Three (3) car spaces
- Security gated complex
- Roller door access providing seamless entry and allows for easy loading and unloading of goods
- Functional Office area and kitchen facility
- Zoned E4 General Industrial
- Opportunity to be in Kirrawee which is one of Sydney's strongest growing industrial precincts

**Building Size**: 208 sqm **Land Size**: 275 sqm

View : https://www.cooperwilson.com.au/sale/n

sw/sutherland/kirrawee/commercial/indu

strial/7710336