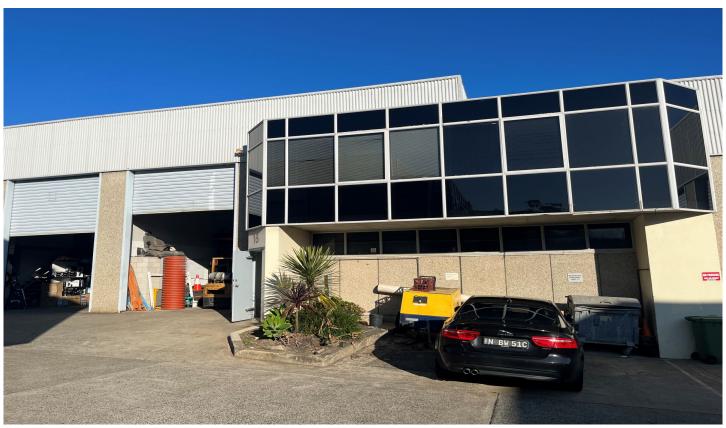

## 16/10-14 Yalgar Road KIRRAWEE NSW

Cooper Wilson Commercial are pleased to present this entry level high clearance factory / warehouse situated in close proximity to the Princes Highway, in the heart of the Kirrawee Industrial area.

Features Include:

- 208m2 warehouse and office
- 6 metre High clearance warehouse
- Three (3) car spaces
- Security gated complex
- Roller door access providing seamless entry and allows for easy loading and unloading of goods
- Functional Office area and kitchen facility
- Zoned E4 General Industrial
- Opportunity to be in Kirrawee which is one of Sydney's strongest growing industrial precincts

**Building Size**: 208 sqm **Land Size**: 275 sqm

View : https://www.cooperwilson.com.au/sale/n

sw/sutherland/kirrawee/commercial/indu

strial/7710336