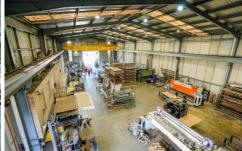

## **Property Details**

? Building Area: 1505m2

? Land Size: 2150m2 with a 30.65m frontage

? Building Height: 10.5 meters

? Warehouse Area: 1280m2 with Three (3) roller doors and

a crane