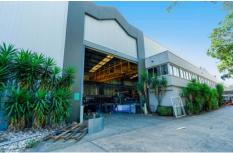

## **Property Details**

? Building Area: 1505m2

? Land Size: 2150m2 with a 30.65m frontage

? Building Height: 10.5 meters

? Warehouse Area: 1280m2 with Three (3) roller doors and

a crane