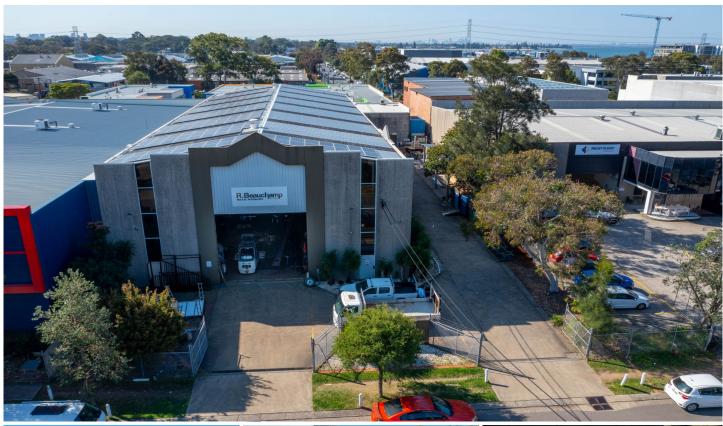

## **Property Details**

? Building Area: 1505m2

? Land Size: 2150m2 with a 30.65m frontage

? Building Height: 10.5 meters

? Warehouse Area: 1280m2 with Three (3) roller doors and

a crane

## 16

**Building Size**: 1505 sqm **Land Size**: 2150 sqm

View : https://www.cooperwilson.com.au/sale/n

sw/sutherland/caringbah/commercial/ind

ustrial/7760531