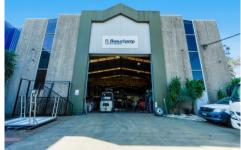

## **Property Details**

? Building Area: 1505m2

? Land Size: 2150m2 with a 30.65m frontage

? Building Height: 10.5 meters

? Warehouse Area: 1280m2 with Three (3) roller doors and

a crane