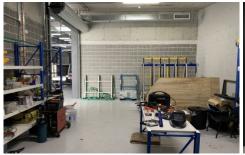

## 13/453 The Boulevarde KIRRAWEE NSW

50m2 storage unit.

Near new strata storage unit in small complex of 10 units. The unit features it's own amenities including bathroom and kitchenette.

- 24 hour access
- High clearance storage space
- Easy level access
- Motorised roller door
- Small complex
- High clearance
- Toilet & Kitchenette