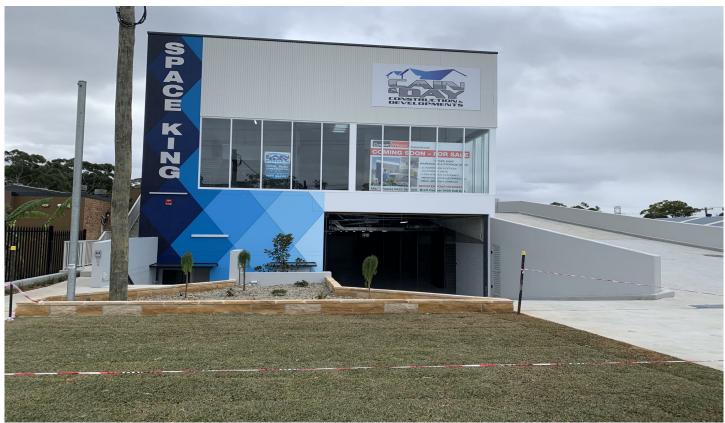

## 13/453 The Boulevarde KIRRAWEE NSW

50m2 storage unit.

Near new strata storage unit in small complex of 10 units. The unit features it's own amenities including bathroom and kitchenette.

- 24 hour access
- High clearance storage space
- Easy level access
- Motorised roller door
- Small complex
- High clearance
- Toilet & Kitchenette

Available now! Contact Mitch Pistola 0425 263 929

\*all pricing is exclusive of GST

**Building Size**: 50 sqm **Land Size**: 50 sqm

View : https://www.cooperwilson.com.au/lease/

nsw/sutherland/kirrawee/commercial/ind