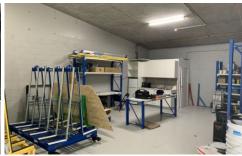

## 13/453 The Boulevarde KIRRAWEE NSW

50m2 storage unit.

Near new strata storage unit in small complex of 10 units. The unit features it's own amenities including bathroom and kitchenette.

- 24 hour access
- High clearance storage space
- Easy level access
- Motorised roller door
- Small complex
- High clearance
- Toilet & Kitchenette