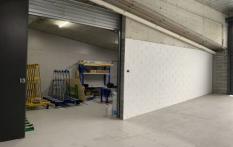

## 13/453 The Boulevarde KIRRAWEE NSW

50m2 storage unit.

Near new strata storage unit in small complex of 10 units. The unit features it's own amenities including bathroom and kitchenette.

- 24 hour access
- High clearance storage space
- Easy level access
- Motorised roller door
- Small complex
- High clearance
- Toilet & Kitchenette