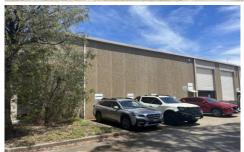

## 32A/1-3 Endeavour Road CARINGBAH NSW

460m2 strata factory unit and office located centrally on Endeavour Road Caringbah.

- Warehouse 248m2 (approx.)
- Office 212m2 (approx.)
- Seven (7) car spaces
- Amenities in warehouse & office
- Air-conditioned
- Easy level access
- Popular strata complex
- Container access
- Street Front location