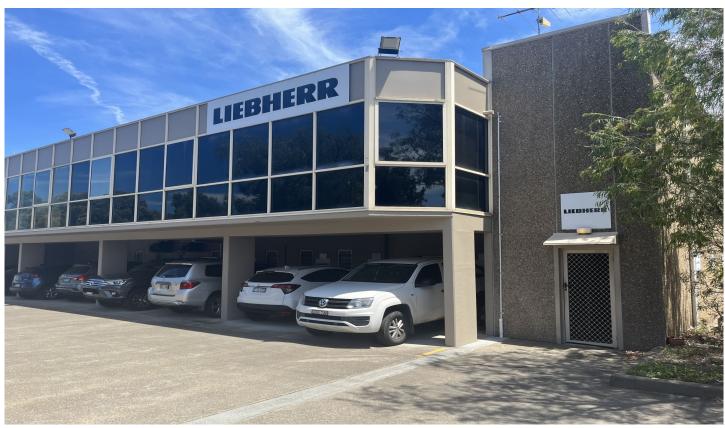

## 32A/1-3 Endeavour Road CARINGBAH NSW

460m2 strata factory unit and office located centrally on Endeavour Road Caringbah.

- Warehouse 248m2 (approx.)
- Office 212m2 (approx.)
- Seven (7) car spaces
- Amenities in warehouse & office
- Air-conditioned
- Easy level access
- Popular strata complex
- Container access
- Street Front location