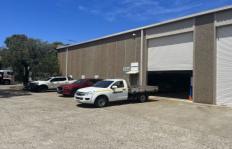

## 32A/1-3 Endeavour Road CARINGBAH NSW

460m2 strata factory unit and office located centrally on Endeavour Road Caringbah.

- Warehouse 248m2 (approx.)
- Office 212m2 (approx.)
- Seven (7) car spaces
- Amenities in warehouse & office
- Air-conditioned
- Easy level access
- Popular strata complex
- Container access
- Street Front location