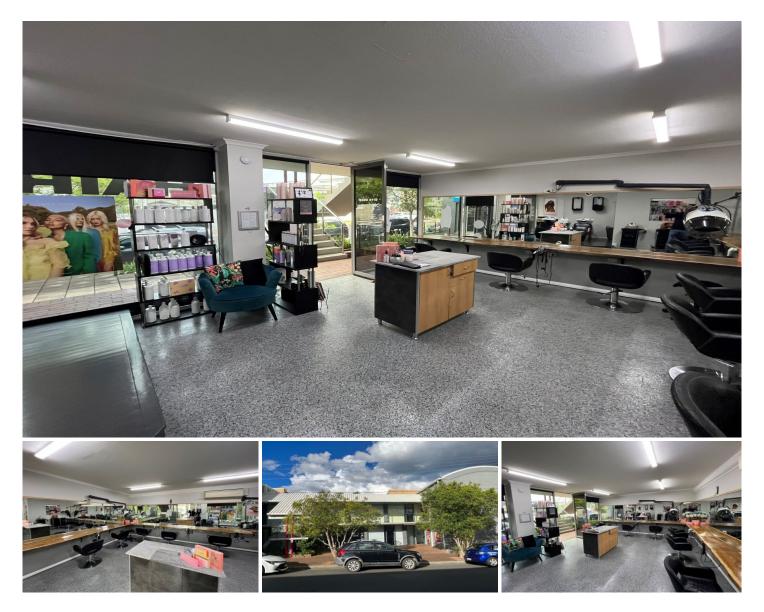

## 5/1008 Old Princes Highway ENGADINE NSW

? Adjacent to Priceline and Moran Health in the heart of Engadine village

? Zoned for commercial, this versatile 46sqm internal (approx.) level ground floor space presents a range of exciting possibilities

? Presently Hair Salon and ideal for future owner occupier,

? Ideal for Hair, Beauty Salon and allied health professionals and lends itself perfectly as commercial premises suitable for Hair, beauty salon, physiotherapists, medical, offices and the like.

? Positioned in heart of Engadine, surrounded by amenities

- ? Ideal superfund investment with strong rental demand.
- ? Great potential to add value
- ? Why pay rent when you can own your own premises.