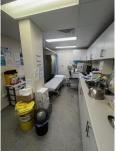

## Key points:

- Building area: 116 Sqm (approx.)
- Use: Allied Health medical consulting
- Mutiple treatment rooms.
- Large reception/waiting area.
- Extensive medical fit out
- Ground floor corner position with private entrance with wheelchair access
- Car parking at rear
- Opposite the Station
- Expansive frontage with signage opportunities