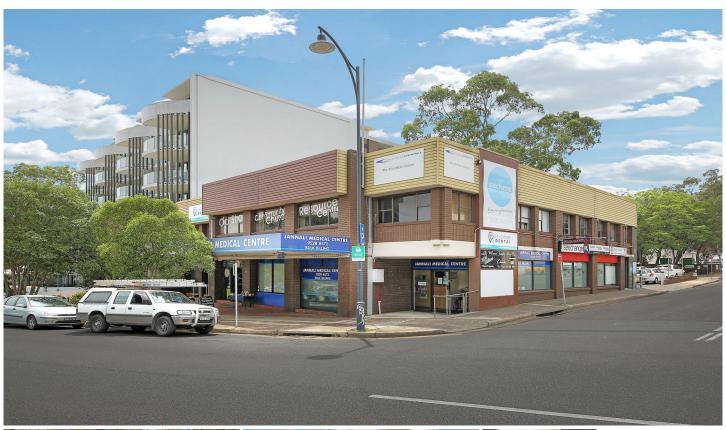

## **JANNALI**

CWC is pleased to offer For Lease this high profile immaculately presented, corner position medical facility, which is conveniently located in Jannali. Close proximity to the Council car park and Train Station.

## Key points:

- Building area: 116 Sqm (approx.)
- Use: Allied Health medical consulting
- Mutiple treatment rooms.
- Large reception/waiting area.
- Extensive medical fit out
- Ground floor corner position with private entrance with wheelchair access
- Car parking at rear
- Opposite the Station
- Expansive frontage with signage opportunities