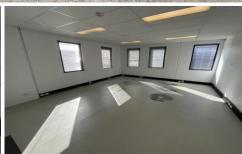

Total Area: A generous 184m² of versatile space.

Warehouse Space:  $90m^2$  of functional warehousing, equipped with a 3-meter-wide roller door for easy access.

Air-Conditioned Offices:  $64m^2$  of modern, air-conditioned office space.