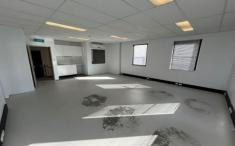

Total Area: A generous 184m² of versatile space.

Warehouse Space:  $90m^2$  of functional warehousing, equipped with a 3-meter-wide roller door for easy access.

Air-Conditioned Offices:  $64m^2$  of modern, air-conditioned office space.