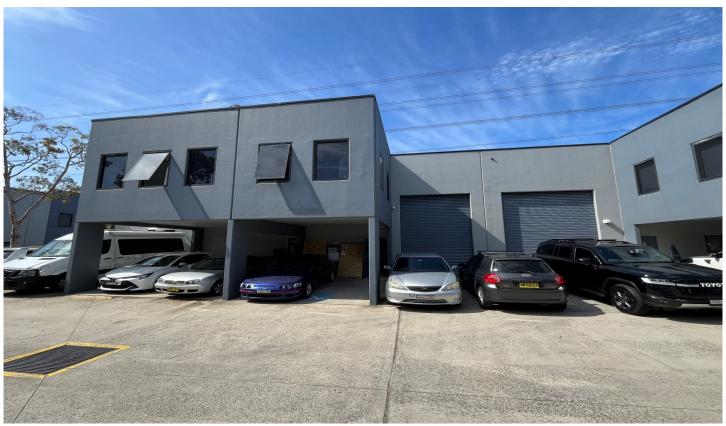

## 2/7-9 Production Road TAREN POINT NSW

This strategically located industrial/commercial property, situated at 2/7-9 Production Road, offers a balance of warehouse, office, and additional space.

Key Features:

Total Area: A generous 184m² of versatile space.

Warehouse Space:  $90m^2$  of functional warehousing, equipped with a 3-meter-wide roller door for easy access.

Air-Conditioned Offices:  $64m^2$  of modern, air-conditioned office space.

Mezzanine Area: An additional 30m² mezzanine area, ideal for storage or as an extra workspace.

Price: \$45,000 per annum

Building Size: 184 sqm

View : https://www.cooperwilson.com.au/lease/

nsw/sutherland/taren-point/commercial/i