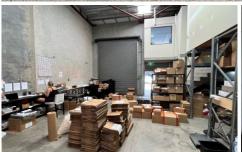

Total Area: A generous 184m² of versatile space.

Warehouse Space:  $90m^2$  of functional warehousing, equipped with a 3-meter-wide roller door for easy access.

Air-Conditioned Offices:  $64m^2$  of modern, air-conditioned office space.