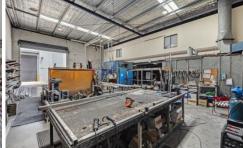

## Features include;

- High clearance warehouse 254m2
- Air conditioned office 74m2
- Excellent On site parking
- Internal clearance 7m (approx)
- Staff amenities in warehouse & office
- Tightly held estate
- Street front location
- Signage opportunities