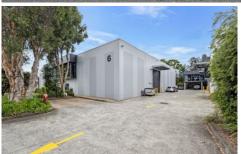

## 20/22-30 Northumberland Road CARINGBAH NSW

328m2 Street front factory and office located in popular and modern complex on Northumberland Road Caringbah. This high quality strata unit is located within close proximity to all major transport hubs such as Sydney Airport, Port Botany, Sydney CBD, Taren Point Road, Captain Cook Drive and Caringbah Train Station.

## Features include;

- High clearance warehouse 254m2
- Air conditioned office 74m2
- Excellent On site parking
- Internal clearance 7m (approx)
- Staff amenities in warehouse & office
- Tightly held estate
- Street front location
- Signage opportunities