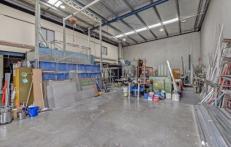

## Features include;

- High clearance warehouse 254m2
- Air conditioned office 74m2
- Excellent On site parking
- Internal clearance 7m (approx)
- Staff amenities in warehouse & office
- Tightly held estate
- Street front location
- Signage opportunities