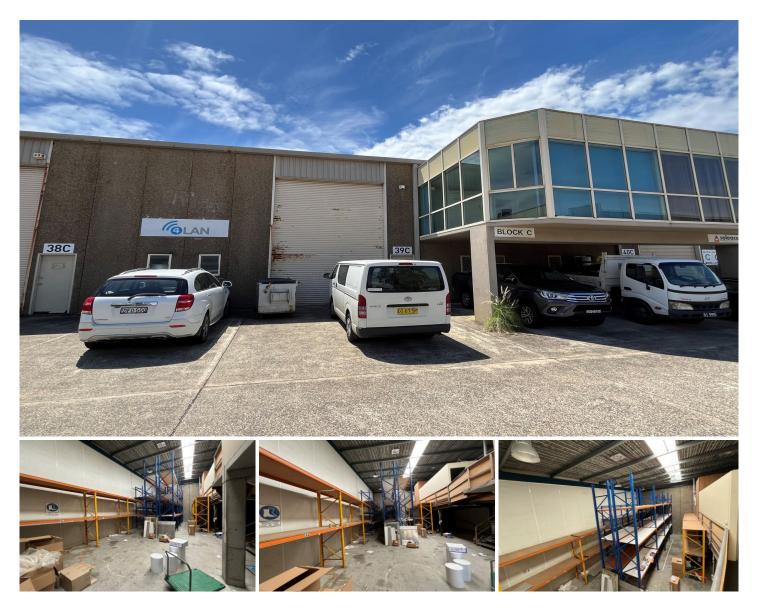

## 39C/1-3 Endeavour Road CARINGBAH NSW

Located in the popular industrial complex at 1-3 Endeavor Road, Caringbah is this 250m<sup>2</sup> industrial unit is suitable for multiple businesses.

Features include:

- 169m<sup>2\*</sup> factory floor space
  38m<sup>2\*</sup> first floor office
- 43m<sup>2\*</sup> mezzanine office/storage
- 2 car spaces
- Dual amenities & shower
- Easy level access wide driveways