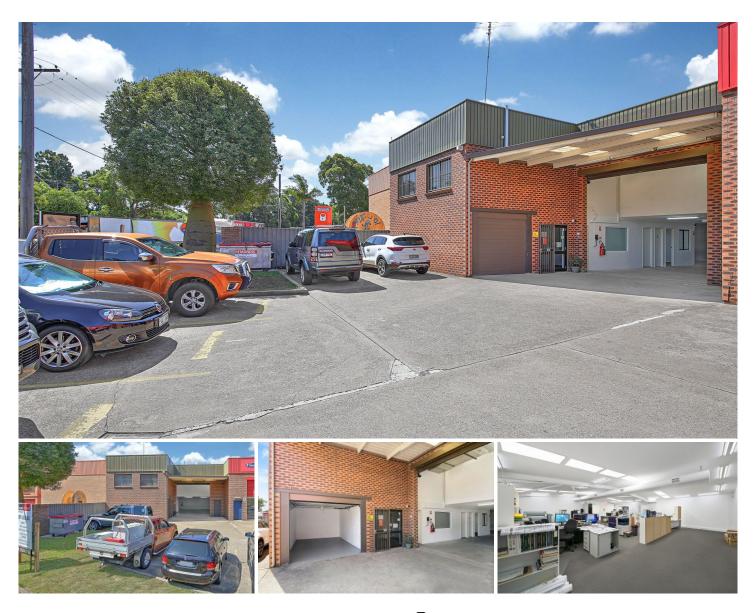

## 1/30 Endeavour Road CARINGBAH NSW

Located on the fringe of Caringbah Industrial/office precinct, this building has recently undergone a major renovation and has been transformed into a great light space.

## Details

-Tenancy area approx. 410 m2 Comprizing 210m2 Offices and 200m2 Ground floor warehousing and amenities -Superb fit out in place, so can move straight in.

- Flexible configuration

- Great natural light

-Plenty Of Parking

Contact Brett Cooper 0409848833 or Mitch Pistola 0425-263929