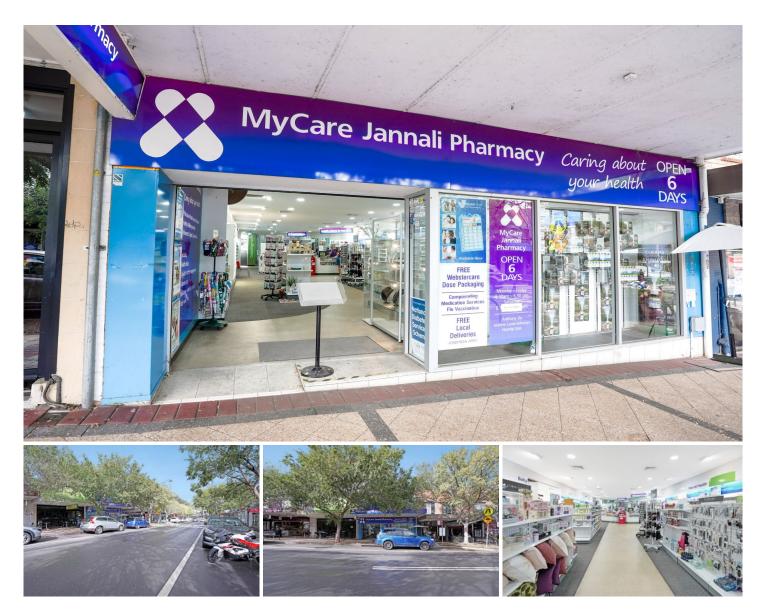

## 562 Box Road JANNALI NSW

217m2\* Retail Shop located in the middle of busy Box Road Jannali.

The subject property is surrounded by quality occupants including cafes and retail and is within meters of the Council car park and Train station.

Features include: wide frontage, rear lane access, parking, amenities and air-conditioning.

Don't miss this rare opportunity to secure one of Jannali's most highly sought landmark retail positions with excellent exposure to both vehicular and pedestrian passing trade.