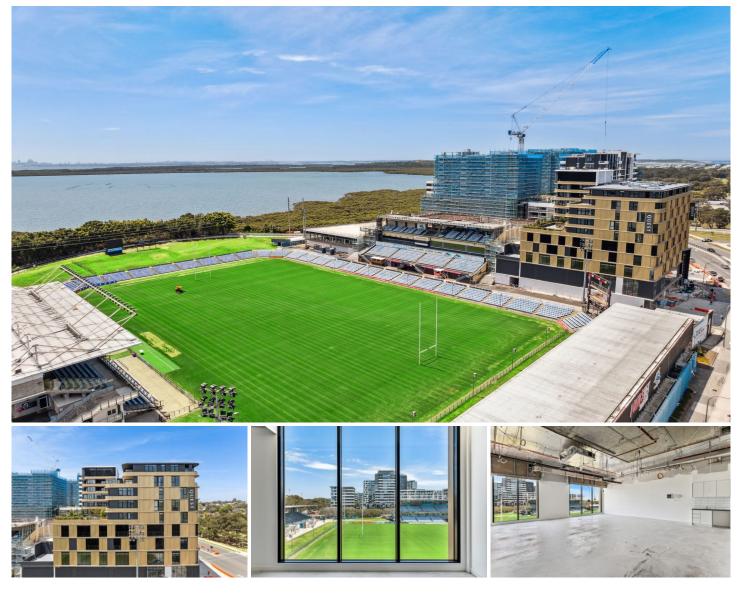

## WOOLOOWARE

Fantastic choice of prime office space for any business with impressive views of Shark Park in Woolooware.

The views of the park provide a dynamic backdrop for your office space.

Located near a popular landmark like Shark Park enhances the visibility and prominence of your business. It serves as a distinguishing factor that sets your office apart from others in the area.

Bay Central within walking distance offers various amenities such as cafes, restaurants, supermarkets and transportation options close-by.

? 79 sqm ? Open plan office