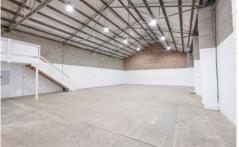

## 3/228-232 Taren Point Road CARINGBAH NSW

This immaculately presented warehouse boasts concrete floors, freshly painted and great lighting throughout offering a sleek and modern aesthetic that is suitable for a diverse range of business types. Whether you're in manufacturing, bulky-goods, distribution, logistics, creative industries, or any other sector, the polished concrete floors provide a durable and attractive foundation for your operations. With its versatile appeal and high-quality finish, this warehouse is poised to accommodate the needs of various businesses seeking a professional and functional space. Suitable for an array of business types!

Features Include:

? 331m2 Ground Floor

? Raised Mezzanine storage

? Dual Amenities

? Kitchenette/ Lunchroom

Price : Price on Application

**Building Size**: 331 sqm **Land Size**: 331 sqm

View : https://www.cooperwilson.com.au/lease/