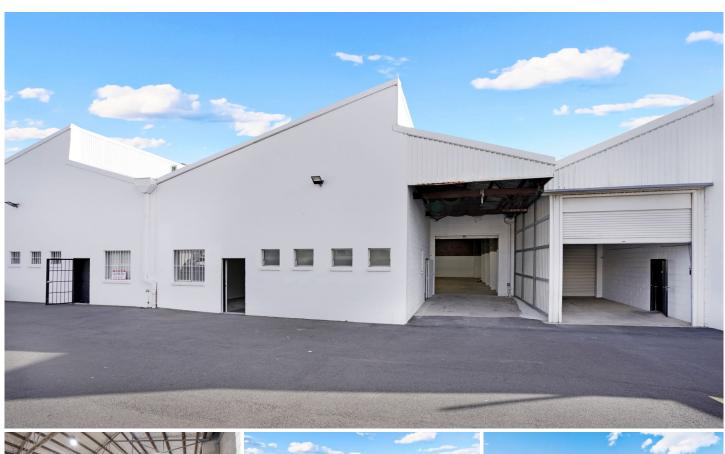

## 3/228-232 Taren Point Road CARINGBAH NSW

This immaculately presented warehouse boasts concrete floors, freshly painted and great lighting throughout offering a sleek and modern aesthetic that is suitable for a diverse range of business types. Whether you're in manufacturing, bulky-goods, distribution, logistics, creative industries, or any other sector, the polished concrete floors provide a durable and attractive foundation for your operations. With its versatile appeal and high-quality finish, this warehouse is poised to accommodate the needs of various businesses seeking a professional and functional space. Suitable for an array of business types!

Features Include:

? 331m2 Ground Floor

? Raised Mezzanine storage

? Dual Amenities

? Kitchenette/ Lunchroom

Price : Price on Application

**Building Size**: 331 sqm **Land Size**: 331 sqm

View : https://www.cooperwilson.com.au/lease/