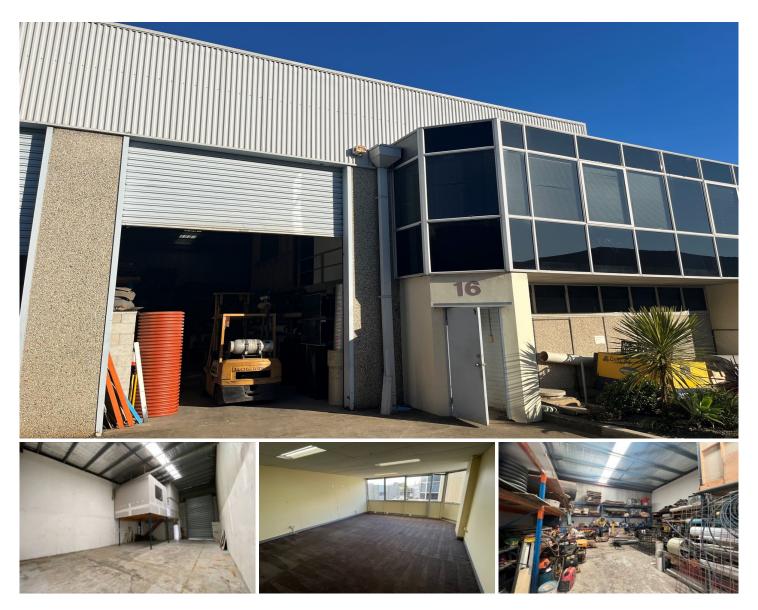

## 16/10-14 Yalgar Road KIRRAWEE NSW

Located in the popular industrial complex at 10-14 Yalgar Road is this 218m<sup>2</sup> industrial unit is suitable for multiple businesses.

Features include:

- 175m<sup>2\*</sup> factory floor space
- 43m<sup>2\*</sup> first floor office
- High Clearance
- 3 car spaces
- Dual amenities

## Price

View

Land Size

- : Price on Application Building Size : 218 sqm

  - : 218 sqm

: https://www.cooperwilson.com.au/lease/ nsw/sutherland/kirrawee/commercial/ind ustrial/7979964

0295241188