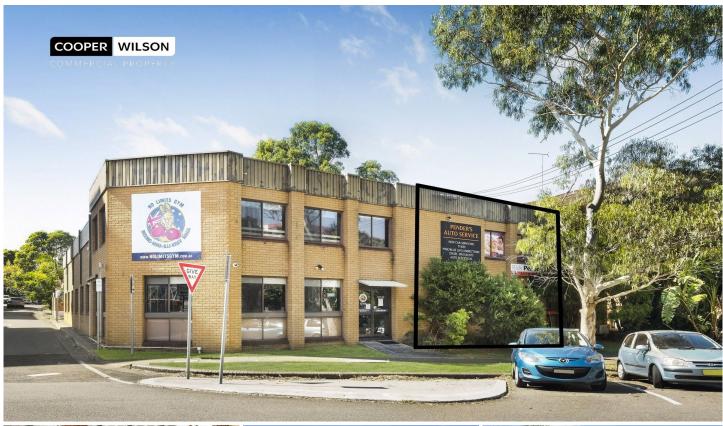

## 4 Gray Street SUTHERLAND NSW

CWC, as the exclusive sales agent, is pleased to present 4 Gray Street Sutherland. Sold with vacant possession or lease back, this industrial freehold building is suitable for both owner occupiers and investors and capitalises from being just a short walk to Sutherland CBD.

The property benefits from the following key attributes:

- 360sqm\* building comprising both industrial and office space
- Land area: 417sqm\*
- Rear lane access
- Onsite parking
- Flexible B3 commercial core zoning
- Suitable for investors and owner occupiers
- Offered with vacant possession OR lease in place
- Amenities in the warehouse and office

4 🚗

Price : Forthcoming Auction - Contact Agent

**Building Size**: 360 sqm **Land Size**: 417 sqm

View : https://www.cooperwilson.com.au/sale/n

sw/sutherland/sutherland/commercial/in

dustrial/7988252