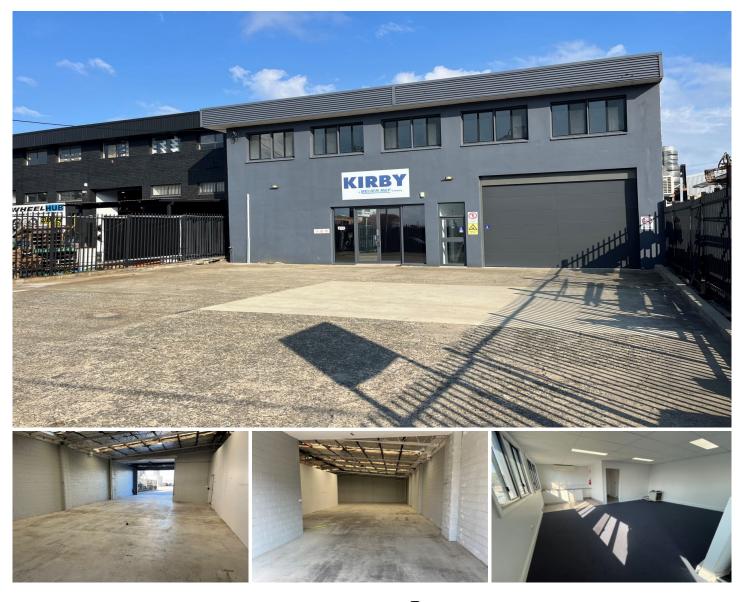

## **33 Cawarra Road CARINGBAH NSW**

#### UNDER OFFER

Located in prime position on Cawarra Road in the heart of Caringbah Industrial & Trade precinct. Close to business amenities, public transport and all major arterial roads servicing the area.

Striking, fully refurbished two-storey building with brilliant exposure.

ADDITIONAL FEATURES INCLUDE;

- Land Area =661sqm (approx)
- Warehouse = 350 sqm (approx)
- Office = 80sqm (approx)
- Clear span warehouse
- Air Conditioned offices
- Ample off-street parking with turning circle

### : \$110,000 + GST NETT Building Size : 430 sqm

- - :661 sqm

: https://www.cooperwilson.com.au/lease/ nsw/sutherland/caringbah/commercial/in dustrial/7998754

0295241188